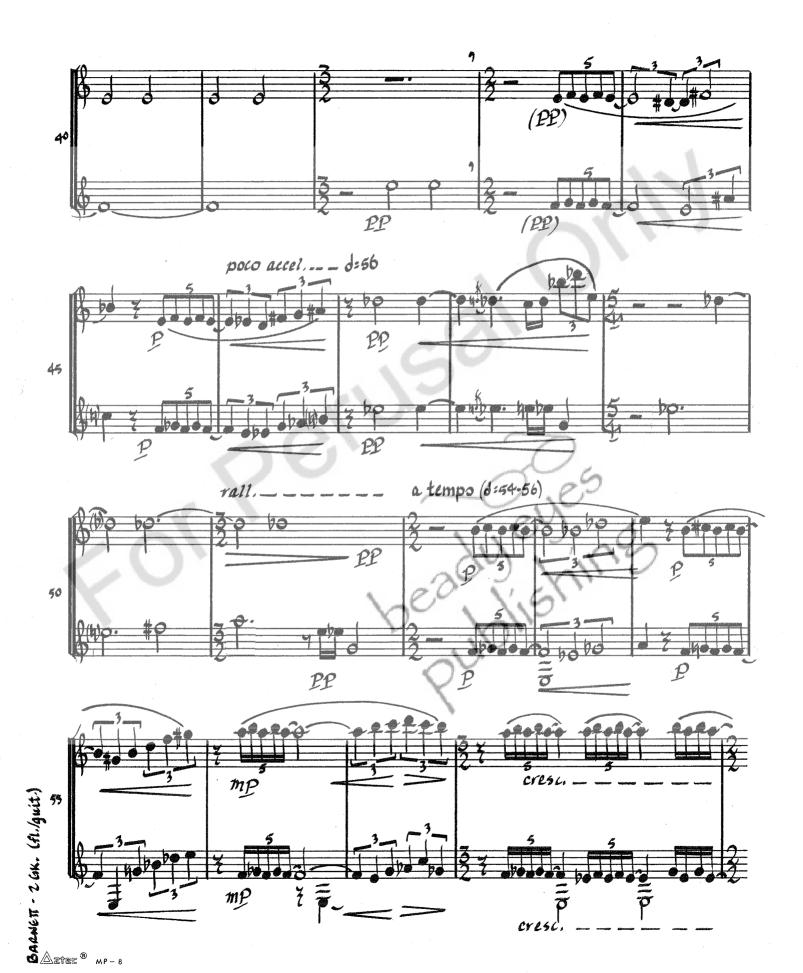

#### PROGRAM NOTE:

*Mythical Journeys* was inspired by two poems by modern Greek poets George Seferis (5, from *Mythical Story*) and Constantine Cavafy (*Ithaka*).

"...Our friends have left us perhaps we never saw them, perhaps we met them when sleep

still brought us close to the breathing wave..."

"When you set on your journey to Ithaka pray that the road may be long, full of adventure, full of knowledge..."

I. SEFERH: 5 from MYTHICAL STORY

@1991 CAROL BARNETT