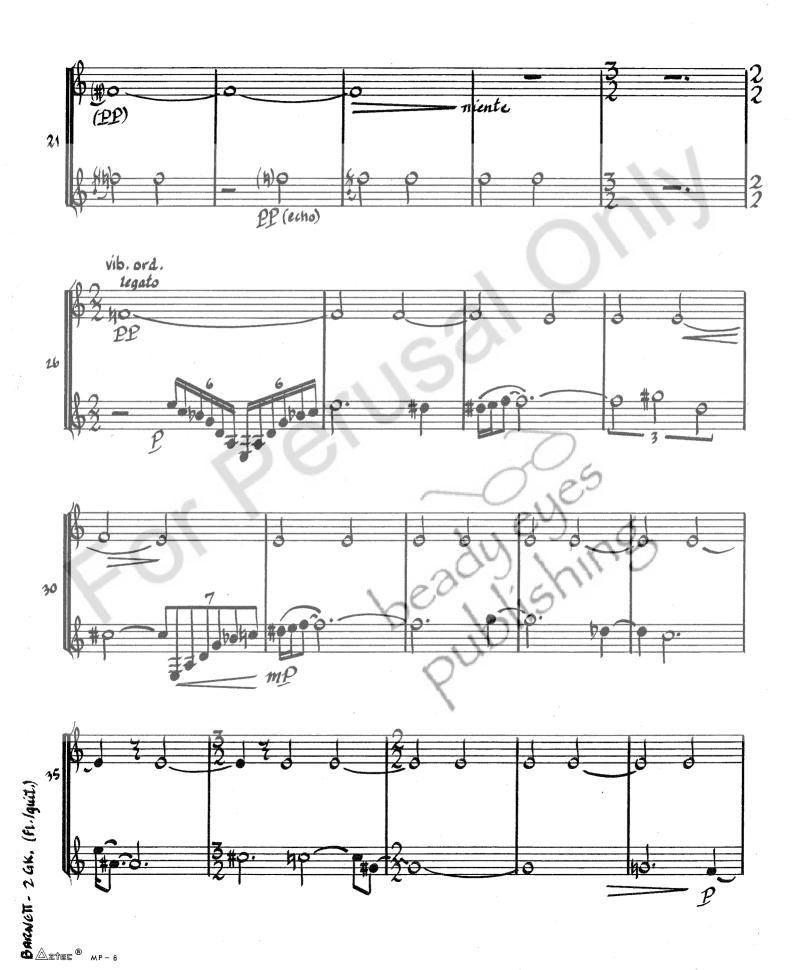

#### PROGRAM NOTE:

*Mythical Journeys* was inspired by two poems by modern Greek poets George Seferis (5, from *Mythical Story*) and Constantine Cavafy (*Ithaka*).

"...Our friends have left us perhaps we never saw them, perhaps we met them when sleep

still brought us close to the breathing wave..."

"When you set on your journey to Ithaka pray that the road may be long, full of adventure, full of knowledge..."

I. SEFERH: 5 from MYTHICAL STORY

@1991 CAROL BARNETT