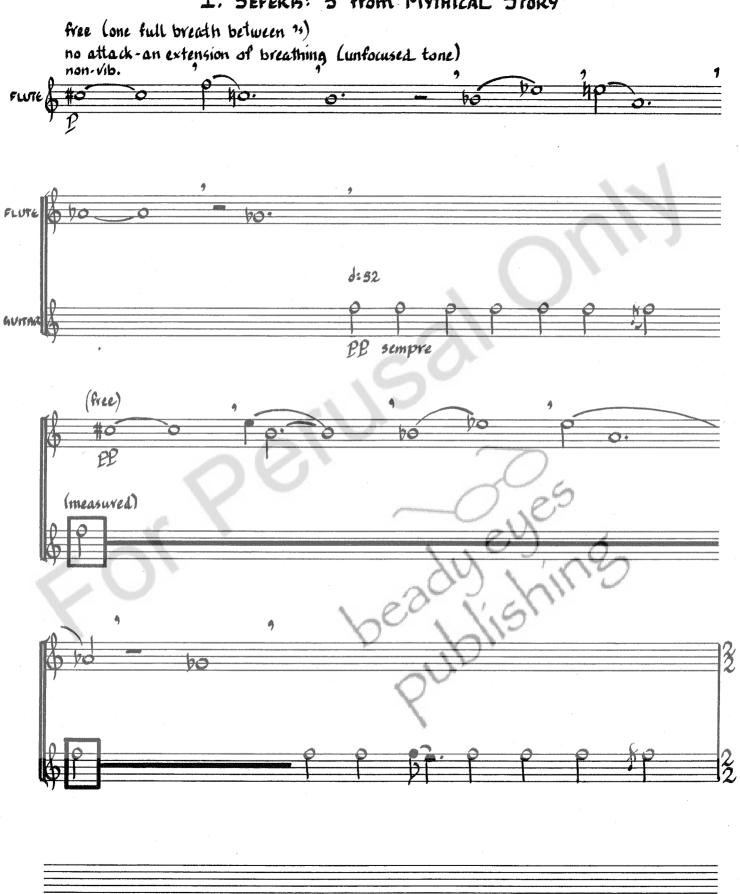

#### PROGRAM NOTE:

*Mythical Journeys* was inspired by two poems by modern Greek poets George Seferis (5, from *Mythical Story*) and Constantine Cavafy (*Ithaka*).

"...Our friends have left us perhaps we never saw them, perhaps we met them when sleep

still brought us close to the breathing wave..."

"When you set on your journey to Ithaka pray that the road may be long, full of adventure, full of knowledge..."

I. SEFERH: 5 from MYTHICAL STORY

@1991 CAROL BARNETT