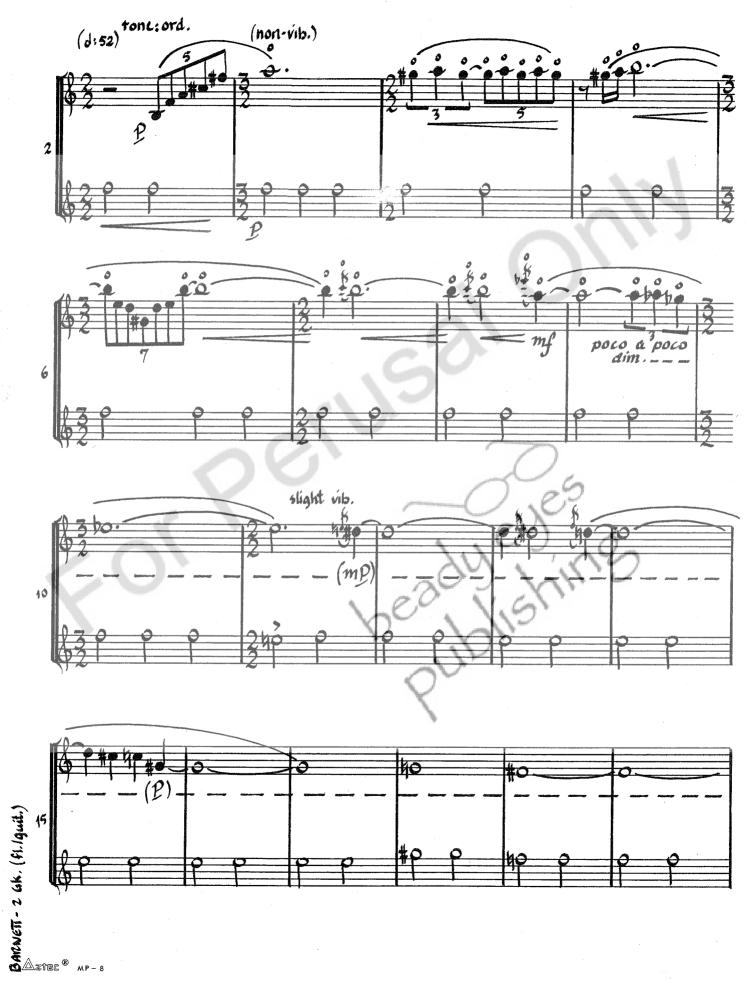

#### PROGRAM NOTE:

*Mythical Journeys* was inspired by two poems by modern Greek poets George Seferis (5, from *Mythical Story*) and Constantine Cavafy (*Ithaka*).

"...Our friends have left us perhaps we never saw them, perhaps we met them when sleep

still brought us close to the breathing wave..."

"When you set on your journey to Ithaka pray that the road may be long, full of adventure, full of knowledge..."

I. SEFERH: 5 from MYTHICAL STORY

@1991 CAROL BARNETT